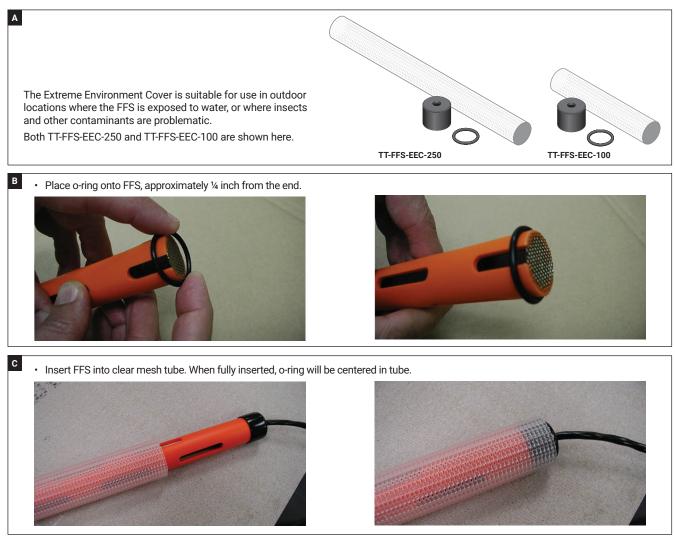

## DESCRIPTION

nVent RAYCHEM TraceTek-FFS-EEC (Extreme Environment Cover) is a kit of parts designed to provide additional protection for nVent RAYCHEM TraceTek TT-FFS Fast Fuel Sensors (FFS) when harsh conditions warrant extra protection. The outer tube is porous but rigid. Lightweight fuels such as gasoline and diesel fuel flow through the protective mesh tube with little or no impact on FFS response time. The flow of heavy crude oil or other heavy fuel oils may be restricted by the outer tube in which case TT-FFS-EEC may not be appropriate for these liquids.

- Push FFS connector or lead wire end through hole in black plastic cap.
- Slide cap down cable and press onto the clear mesh tube end.
- Press the cap onto the clear mesh tube as far as possible. It will be a snug fit.

**Note:** The EEC should be inspected monthly for blockage. If the mesh tube becomes contaminated with dirt or debris, it could prevent a leak from being detected rapidly. To clean the EEC, remove the cap, carefully remove the FFS, and wash the EEC in water or IPA (do not remove screen!). FFS cleaning (if necessary) is a separate operation, please refer to TT-FFS Fast Fuel Detection Probe Care and Cleaning Instructions (H58307).