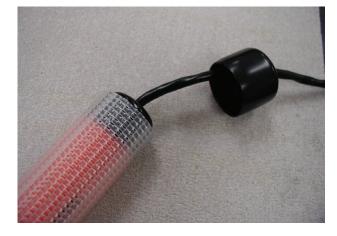

- Push FFS connector or lead wire end through hole in black plastic cap.
- Slide cap down cable and press onto the clear mesh tube end.
- Press the cap onto the clear mesh tube as far as possible. It will be a snug fit.