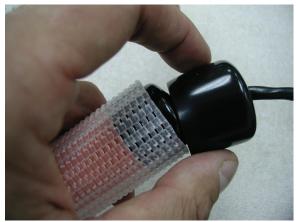

- Push FFS connector or lead wire end through hole in black plastic cap.
- Slide cap down cable and press onto the clear mesh tube end.
- Press the cap onto the clear mesh tube as far as possible. It will be a snug fit.