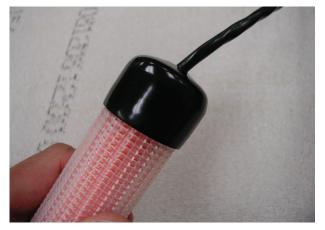

- Push FFS connector or lead wire end through hole in black plastic cap.
- Slide cap down cable and press onto the clear mesh tube end.
- Press the cap onto the clear mesh tube as far as possible. It will be a snug fit.