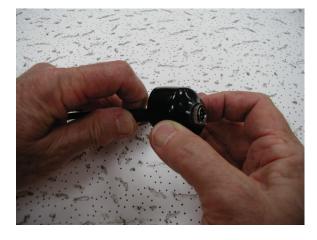

- Push FFS connector or lead wire end through hole in black plastic cap.
- Slide cap down cable and press onto the clear mesh tube end.
- Press the cap onto the clear mesh tube as far as possible. It will be a snug fit.